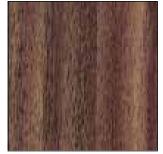

### Woodcreate Colours.

Soft Bamboo 8100

American Pine 8330

Classic Oak 8300

Rustic Pine 8310

Noble Bloodwood 8650

Polished Rengas 8395

Majestic Alder 8399

Iron Gum 8700

Unique Beli 8320

Vintage Walnut 8340

Elegant Teak 8355

Ascot Teak 8385