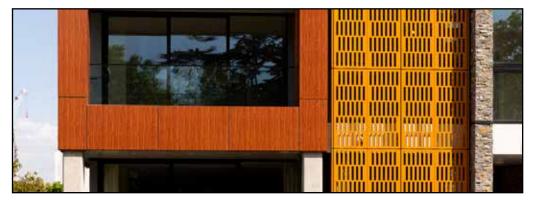

### Woodcreate Colours.

Soft Bamboo 8100

American Pine 8330

Classic Oak 8300

Rustic Pine 8310

Noble Bloodwood 8650

Polished Rengas 8395

Majestic Alder 8399