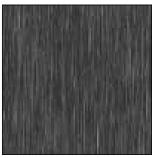

### Woodcreate Colours.

Soft Bamboo 8100

American Pine 8330

Classic Oak 8300

Rustic Pine 8310

Noble Bloodwood 8650

Polished Rengas 8395

Majestic Alder 8399