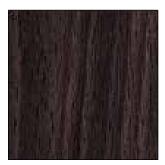

### Woodcreate Colours.

Soft Bamboo 8100

American Pine 8330

Classic Oak 8300

Rustic Pine 8310

Noble Bloodwood 8650

Polished Rengas 8395

Majestic Alder 8399

Iron Gum 8700

Unique Beli 8320

Vintage Walnut 8340

Elegant Teak 8355

Ascot Teak 8385