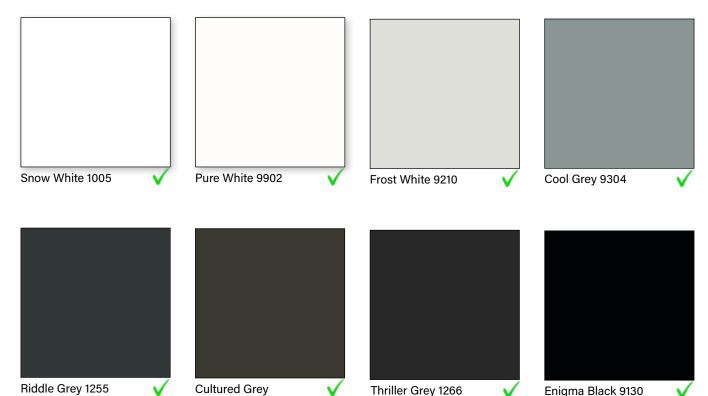

### NZ STOCK Colours.

#### The following are New Zealand stock colours.

Please check with Paneltec for an actual sample before selecting your colour.

#### The following are New Zealand stock colours.

Please check with Paneltec for an actual sample before selecting your colour.

Brown 1283

Flaxpod Black 1266

Silver Ice

Smoke Silver

Metallic 9134

Dark Grey