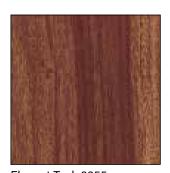

### Woodcreate Colours.

Soft Bamboo 8100

American Pine 8330

Classic Oak 8300

Rustic Pine 8310

Noble Bloodwood 8650

Polished Rengas 8395

Majestic Alder 8399

Iron Gum 8700

Unique Beli 8320

Vintage Walnut 8340

Elegant Teak 8355

Ascot Teak 8385