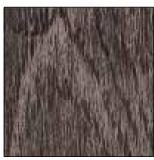

### Woodcreate Colours.

Soft Bamboo 8100

American Pine 8330

Classic Oak 8300

Rustic Pine 8310

Noble Bloodwood 8650

Polished Rengas 8395

Majestic Alder 8399

Iron Gum 8700

Unique Beli 8320

Vintage Walnut 8340

Elegant Teak 8355

Ascot Teak 8385