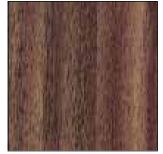

### Woodcreate Colours.

Soft Bamboo 8100

American Pine 8330

Classic Oak 8300

Rustic Pine 8310

Noble Bloodwood 8650

Polished Rengas 8395

Majestic Alder 8399

Iron Gum 8700

Unique Beli 8320

Vintage Walnut 8340

Elegant Teak 8355

Ascot Teak 8385