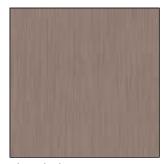

### Woodcreate Colours.

Soft Bamboo 8100

American Pine 8330

Classic Oak 8300

Rustic Pine 8310

Noble Bloodwood 8650

Polished Rengas 8395

Majestic Alder 8399

Iron Gum 8700

Unique Beli 8320

Vintage Walnut 8340

Elegant Teak 8355

Ascot Teak 8385