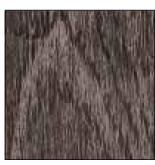

### Woodcreate Colours.

Soft Bamboo 8100

American Pine 8330

Classic Oak 8300

Rustic Pine 8310

Noble Bloodwood 8650

Polished Rengas 8395

Majestic Alder 8399

Iron Gum 8700

Unique Beli 8320

Vintage Walnut 8340

Elegant Teak 8355

Ascot Teak 8385